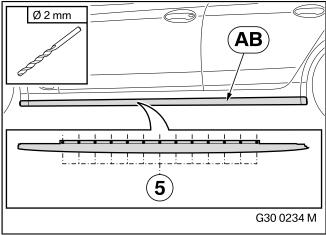

When drilling down to the drill depth, take care not to damage parts underneath. ◀

Use a  $\emptyset$  2 mm drill bit to mark the 13 holes (5) in the "Matt black side sill add-on section, left" **AB** on the side sill.