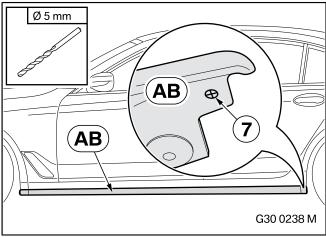

#### For "side skirt attachment, matt black" G30/G31 only:

When drilling down to the drill depth, take care not to damage parts underneath. ◀

Use a Ø 5 mm drill bit to mark the hole (7) on the mark from "Matt black side sill add-on section, left" **AB** on the side sill.