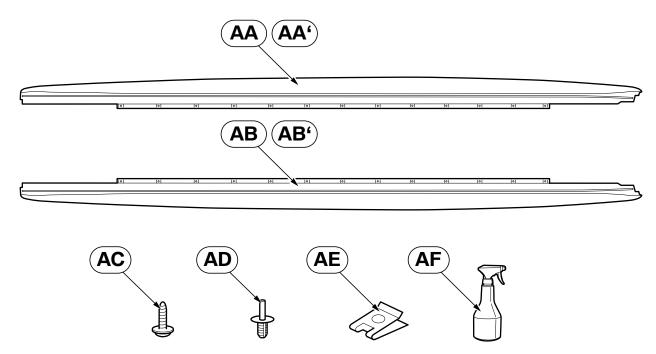

# 4. "Side skirt attachment in matt black" G30/G31 and "side skirt attachment, carbon" F90 parts list

F90 0336 M

#### Legend

|     |                                                            | "Matt black left<br>side sill add-<br>on section"<br>Quantity in-<br>cluded in kit<br>51 19 2 411 019 | "Left side skirt at-<br>tachment, carbon"<br>Quantity in-<br>cluded in kit<br>51 19 2 447 015 | "Matt black sill<br>add-on sec-<br>tion, right"<br>Quantity in-<br>cluded in kit<br>51 19 2 411 020 | "Right side skirt at-<br>tachment, carbon"<br>Quantity in-<br>cluded in kit<br>51 19 2 447 016 | BMW part number |
|-----|------------------------------------------------------------|-------------------------------------------------------------------------------------------------------|-----------------------------------------------------------------------------------------------|-----------------------------------------------------------------------------------------------------|------------------------------------------------------------------------------------------------|-----------------|
| AA  | Matt black sill add-on section, right                      |                                                                                                       |                                                                                               | 1                                                                                                   |                                                                                                | 51 77 2 411 018 |
| AA' | Right side skirt at-<br>tachment, carbon                   |                                                                                                       |                                                                                               |                                                                                                     | 1                                                                                              | 51 77 2 447 020 |
| АВ  | Matt black sill add-on section, left                       | 1                                                                                                     |                                                                                               |                                                                                                     |                                                                                                | 51 77 2 411 015 |
| AB' | Left side skirt at-<br>tachment, carbon                    |                                                                                                       | 1                                                                                             |                                                                                                     |                                                                                                | 51 77 2 447 019 |
| AC  | Oval-head self-<br>tapping screw                           | 14                                                                                                    | 14                                                                                            | 14                                                                                                  | 14                                                                                             | 07 14 7 133 553 |
| AD  | Expanding rivet                                            | 18                                                                                                    | 18                                                                                            | 18                                                                                                  | 18                                                                                             | 51 71 7 002 953 |
| AE  | Sheet metal nut                                            | 1                                                                                                     | 1                                                                                             | 1                                                                                                   | 1                                                                                              | 07 14 9 282 347 |
| AF  | Cleaner (not in-<br>cluded in kit, see<br>EPC for details) |                                                                                                       |                                                                                               |                                                                                                     |                                                                                                |                 |