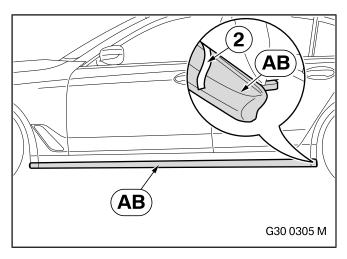

The bonding surfaces must be completely dry, clean and free from wax or grease. ◀

Clean the surface (1) of the car with cleaner **AF** (not included in parts kit, see EPC further information).

Release a little of the adhesive backing film (2) on both sides of the "Matt black side sill add-on section, left" **AB**.

Ensure that the released ends of the adhesive backing film (2) are visible. ◀

Position the "Matt black side sill add-on section, left" **AB** so that the stop (3) is behind the edge of the car (4).

Centre the "Matt black left side sill add-on section" **AB.** 