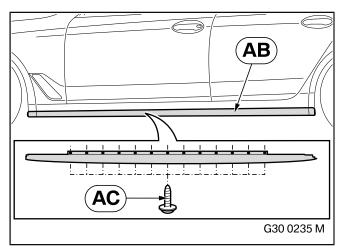

Install the "Matt black side sill add-on section, left" **AB** using oval-head self-tapping screws **AC**.

When drilling down to the drill depth, take care not to damage parts underneath. ◀