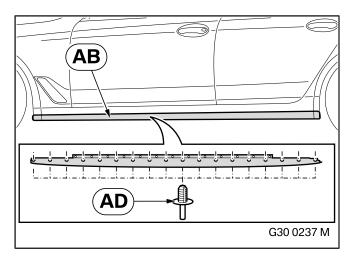

## 15. Installing "side skirt attachment in matt black" G30/G31 and "side skirt attachment, carbon" F90

Install the "Matt black side sill add-on section, left" **AB** using expanding rivets **AD**.

Release the "Rear wheel arch trim" a little.