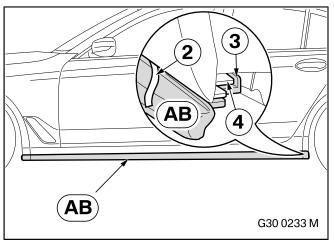

## 15. Installing "side skirt attachment in matt black" G30/G31 and "side skirt attachment, carbon" F90

Install the "Matt black side sill add-on section, left" **AB** using expanding rivets **AD**.

Release the "Rear wheel arch trim" a little.

#### For "side skirt attachment, matt black" G30/G31 only:

When drilling down to the drill depth, take care not to damage parts underneath. ◀

Use a Ø 5 mm drill bit to mark the hole (7) on the mark from "Matt black side sill add-on section, left" **AB** on the side sill.

Install sheet metal nut **AE** using oval-head self-tapping screw **AC** on "Matt black side sill add-on section, left" **AB**.

Return the "Rear wheel arch trim" to its original position.

© BMW AG, Munich 01 29 2 444 105 03/2018 (M/Z) 6.7 28/42