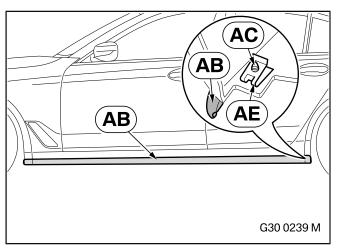

Install sheet metal nut **AE** using oval-head self-tapping screw **AC** on "Matt black side sill add-on section, left" **AB**.

Return the "Rear wheel arch trim" to its original position.

© BMW AG, Munich 01 29 2 444 105 03/2018 (M/Z) 6.7 28/42