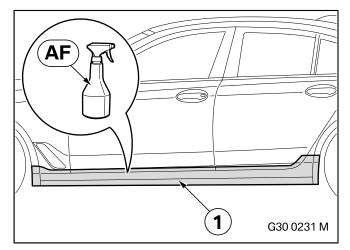

The bonding surfaces must be completely dry, clean and free from wax or grease. ◀

Clean the surface (1) of the car with cleaner **AF** (not included in parts kit, see EPC further information).

Release a little of the adhesive backing film (2) on both sides of the "Matt black side sill add-on section, left" **AB**.