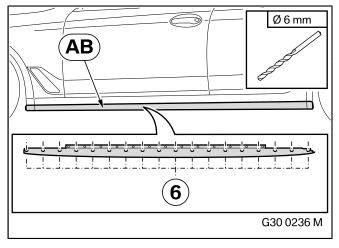

#### For "side skirt attachment, matt black" G30/G31 only:

Use a Ø 6 mm drill bit to drill the 18 holes (6) in the "Matt black side sill add-on section, left" **AB** and transfer them to the side sill.

#### For "side skirt attachment, carbon" F90 only:

Use a Ø 6 mm drill bit to drill the 18 holes (6) in the side skirt.

© BMW AG, Munich 01 29 2 444 105 03/2018 (M/Z) 6.7 27/42