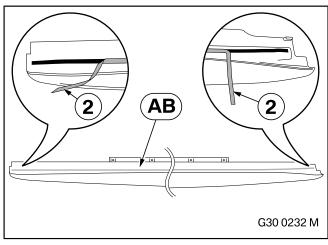

Ensure that the released ends of the adhesive backing film (2) are visible. ◀

Position the "Matt black side sill add-on section, left" **AB** so that the stop (3) is behind the edge of the car (4).

Centre the "Matt black left side sill add-on section" **AB.** 

## 15. Installing "side skirt attachment in matt black" G30/G31 and "side skirt attachment, carbon" F90

Carefully remove the adhesive backing film (2) from the outside inwards and firmly press on the "Matt black side sill add-on section, left" **AB**.